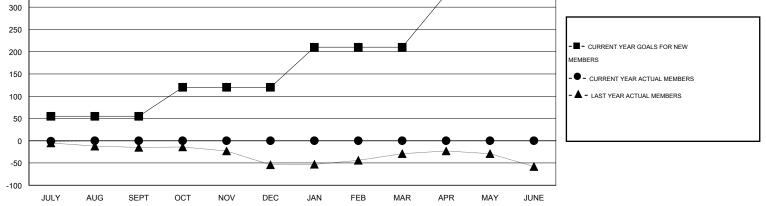

## Gary Wong GMT:

| LOCATION | IDAHO |
|----------|-------|
|----------|-------|

| GMT: Gary W           | /ong             |                     | LOCATIO                    | DAHO N                      |               |                    |                                  |                              | GMT CA 1                    |
|-----------------------|------------------|---------------------|----------------------------|-----------------------------|---------------|--------------------|----------------------------------|------------------------------|-----------------------------|
| Clubs                 |                  |                     |                            |                             |               | Members            |                                  |                              |                             |
| RESULTS FOR 2014-2015 |                  |                     |                            | RESULTS FOR 2014-2015       |               |                    |                                  |                              |                             |
| QUARTER               | NEW CLUB<br>GOAL | ACTUAL NEW<br>CLUBS | ACTUAL<br>DROPPED<br>CLUBS | ACTUAL NET<br>GAIN/<br>LOSS | QUARTER       | NEW MEMBER<br>GOAL | ACTUAL TOTAL<br>MEMBERS<br>ADDED | ACTUAL<br>DROPPED<br>MEMBERS | ACTUAL NET<br>GAIN/<br>LOSS |
| JULY/AUG/SEPT         | 1                | 0                   | 0                          | 0                           | JULY/AUG/SEPT | 55                 | 9                                | 10                           | -1                          |
| OCT/NOV/DEC           | 1                | 0                   | 0                          | 0                           | OCT/NOV/DEC   | 65                 | 0                                | 0                            | 0                           |
| JAN/FEB/MAR           | 1                | 0                   | 0                          | 0                           | JAN/FEB/MAR   | 90                 | 0                                | 0                            | 0                           |
| APR/MAY/JUNE          | 2                | 0                   | 0                          | 0                           | APR/MAY/JUNE  | 119                | 0                                | 0                            | 0                           |