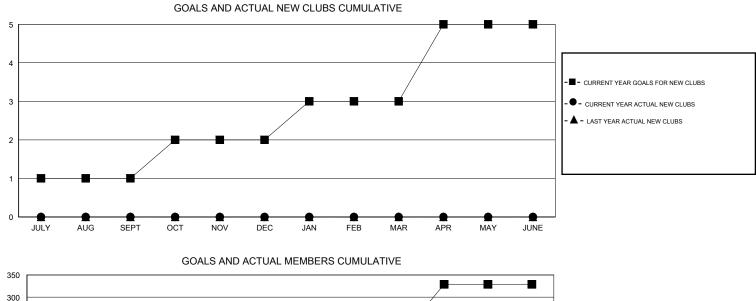

## Gary Wong GMT:

| LOCATION | IDAHO |
|----------|-------|
|----------|-------|

| GMT: Gary W           | /ong             |                     | LOCATIO                    | DAHO N                      |               |                    |                                  |                              | GMT CA 1                    |
|-----------------------|------------------|---------------------|----------------------------|-----------------------------|---------------|--------------------|----------------------------------|------------------------------|-----------------------------|
| Clubs                 |                  |                     |                            |                             |               | Members            |                                  |                              |                             |
| RESULTS FOR 2014-2015 |                  |                     |                            | RESULTS FOR 2014-2015       |               |                    |                                  |                              |                             |
| QUARTER               | NEW CLUB<br>GOAL | ACTUAL NEW<br>CLUBS | ACTUAL<br>DROPPED<br>CLUBS | ACTUAL NET<br>GAIN/<br>LOSS | QUARTER       | NEW MEMBER<br>GOAL | ACTUAL TOTAL<br>MEMBERS<br>ADDED | ACTUAL<br>DROPPED<br>MEMBERS | ACTUAL NET<br>GAIN/<br>LOSS |
| JULY/AUG/SEPT         | 1                | 0                   | 0                          | 0                           | JULY/AUG/SEPT | 55                 | 9                                | 10                           | -1                          |
| OCT/NOV/DEC           | 1                | 0                   | 0                          | 0                           | OCT/NOV/DEC   | 65                 | 0                                | 0                            | 0                           |
| JAN/FEB/MAR           | 1                | 0                   | 0                          | 0                           | JAN/FEB/MAR   | 90                 | 0                                | 0                            | 0                           |
| APR/MAY/JUNE          | 2                | 0                   | 0                          | 0                           | APR/MAY/JUNE  | 119                | 0                                | 0                            | 0                           |